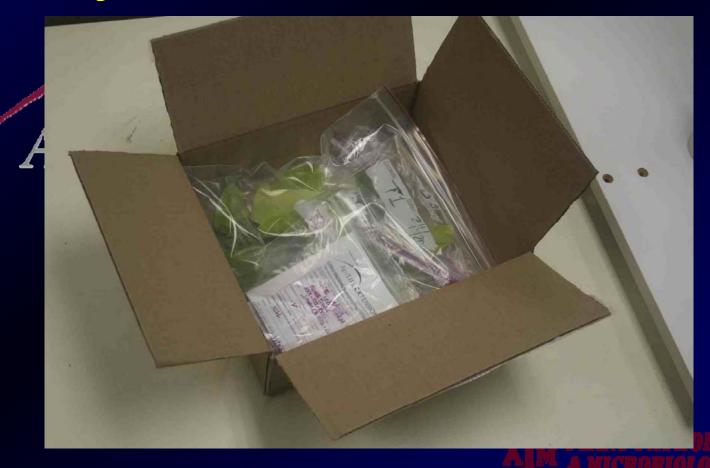

visible

Place the submission package [sample bags and form(s) in one bag] into a crush-proof box.

Close and secure box with packaging tape.

Clearly label on box "CITRUS GREENING SAMPLES"

Mail box [recommend overnight and/or courier service] to