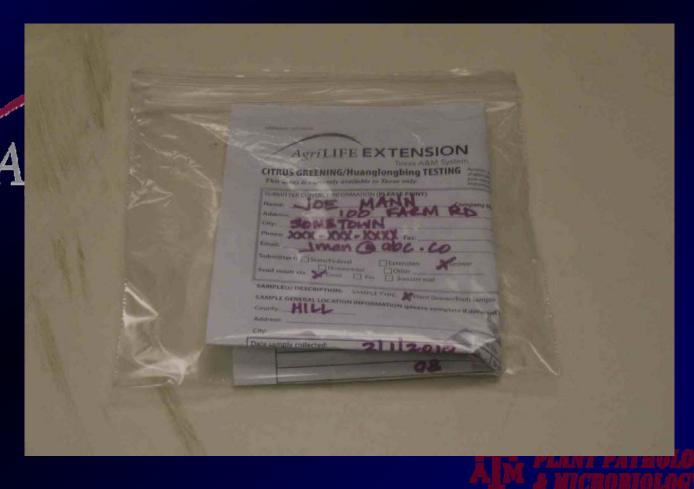

Treat each submitted sample separately. Label bags clearly so that samples can be

differentiated.

ALIM A BITCHORIOTORY

| This assay                    | is current                                                                                                                                                                                                                                                                                                                                                                                                                                                                                                                                                                                                                                                                                                                                                                                                                                                                                                                                                                                                                                                                                                                                                                                                                                                                                                                                                                                                                                                                                                                                                                                                                                                                                                                                                                                                                                                                                                                                                                                                                                                                                                                     | IG/Huanglongh ly available to Texas of | mly. poor not learners.                             | diserte / durativ<br>printe specimen,<br>print may lead to<br>this | antclinical agitam<br>onton diagnostrand or<br>swith thorough toning<br>a moccamine diagnosis. | AS 8032 for 979 845 6495 usedu hittp://plantecis. | lctamuedu             |
|-------------------------------|--------------------------------------------------------------------------------------------------------------------------------------------------------------------------------------------------------------------------------------------------------------------------------------------------------------------------------------------------------------------------------------------------------------------------------------------------------------------------------------------------------------------------------------------------------------------------------------------------------------------------------------------------------------------------------------------------------------------------------------------------------------------------------------------------------------------------------------------------------------------------------------------------------------------------------------------------------------------------------------------------------------------------------------------------------------------------------------------------------------------------------------------------------------------------------------------------------------------------------------------------------------------------------------------------------------------------------------------------------------------------------------------------------------------------------------------------------------------------------------------------------------------------------------------------------------------------------------------------------------------------------------------------------------------------------------------------------------------------------------------------------------------------------------------------------------------------------------------------------------------------------------------------------------------------------------------------------------------------------------------------------------------------------------------------------------------------------------------------------------------------------|----------------------------------------|-----------------------------------------------------|--------------------------------------------------------------------|------------------------------------------------------------------------------------------------|---------------------------------------------------|-----------------------|
| Address:<br>City: Phone: X    | LW.                                                                                                                                                                                                                                                                                                                                                                                                                                                                                                                                                                                                                                                                                                                                                                                                                                                                                                                                                                                                                                                                                                                                                                                                                                                                                                                                                                                                                                                                                                                                                                                                                                                                                                                                                                                                                                                                                                                                                                                                                                                                                                                            | TOWN<br>XX-XXXX<br>an (3 ab)           | EM CO                                               | and the same                                                       | ate/Zip: T                                                                                     | County: 1                                         | HILL                  |
| Submitter is<br>Send result v | in Sem                                                                                                                                                                                                                                                                                                                                                                                                                                                                                                                                                                                                                                                                                                                                                                                                                                                                                                                                                                                                                                                                                                                                                                                                                                                                                                                                                                                                                                                                                                                                                                                                                                                                                                                                                                                                                                                                                                                                                                                                                                                                                                                         | omeowner Oth                           | erndard mati                                        | Consu                                                              | 1000                                                                                           | <b>Y</b>                                          | 1                     |
|                               |                                                                                                                                                                                                                                                                                                                                                                                                                                                                                                                                                                                                                                                                                                                                                                                                                                                                                                                                                                                                                                                                                                                                                                                                                                                                                                                                                                                                                                                                                                                                                                                                                                                                                                                                                                                                                                                                                                                                                                                                                                                                                                                                |                                        | Plant (leaves/fruit) sample                         | 3/4/2005                                                           | ect sample                                                                                     |                                                   | 200                   |
| City:                         |                                                                                                                                                                                                                                                                                                                                                                                                                                                                                                                                                                                                                                                                                                                                                                                                                                                                                                                                                                                                                                                                                                                                                                                                                                                                                                                                                                                                                                                                                                                                                                                                                                                                                                                                                                                                                                                                                                                                                                                                                                                                                                                                |                                        | State/2                                             | Spt                                                                |                                                                                                |                                                   | 2.5                   |
| Date sample co                | ollected:                                                                                                                                                                                                                                                                                                                                                                                                                                                                                                                                                                                                                                                                                                                                                                                                                                                                                                                                                                                                                                                                                                                                                                                                                                                                                                                                                                                                                                                                                                                                                                                                                                                                                                                                                                                                                                                                                                                                                                                                                                                                                                                      | 2 11                                   | 2010                                                |                                                                    |                                                                                                | omatic plants/total plant                         | 1: 20                 |
| Total Acresge:                | Tally on William King and                                                                                                                                                                                                                                                                                                                                                                                                                                                                                                                                                                                                                                                                                                                                                                                                                                                                                                                                                                                                                                                                                                                                                                                                                                                                                                                                                                                                                                                                                                                                                                                                                                                                                                                                                                                                                                                                                                                                                                                                                                                                                                      | ion/infestation:                       |                                                     | Acres affec                                                        | ted: 5                                                                                         | 0                                                 | Land - The            |
| THE PERSON NAMED IN COLUMN 1  | Section of the last of the las | Other Street Street                    | Slight Moderate                                     | Severe                                                             |                                                                                                |                                                   |                       |
| or COStor Live Chair          | 7272994                                                                                                                                                                                                                                                                                                                                                                                                                                                                                                                                                                                                                                                                                                                                                                                                                                                                                                                                                                                                                                                                                                                                                                                                                                                                                                                                                                                                                                                                                                                                                                                                                                                                                                                                                                                                                                                                                                                                                                                                                                                                                                                        | Host plant commo                       | additional input table                              |                                                                    | n page 2 of fo                                                                                 |                                                   |                       |
| PODL*                         | LABEL                                                                                                                                                                                                                                                                                                                                                                                                                                                                                                                                                                                                                                                                                                                                                                                                                                                                                                                                                                                                                                                                                                                                                                                                                                                                                                                                                                                                                                                                                                                                                                                                                                                                                                                                                                                                                                                                                                                                                                                                                                                                                                                          | name                                   | Host plant scientifi                                | cname                                                              | Planting Date                                                                                  | Specific Location infor<br>(preferable GPS        |                       |
|                               | 7                                                                                                                                                                                                                                                                                                                                                                                                                                                                                                                                                                                                                                                                                                                                                                                                                                                                                                                                                                                                                                                                                                                                                                                                                                                                                                                                                                                                                                                                                                                                                                                                                                                                                                                                                                                                                                                                                                                                                                                                                                                                                                                              | SHECOLON                               | 5 C. sinen                                          | sis<br>—                                                           | 11/200k                                                                                        | 30.615                                            | -96 339               |
|                               |                                                                                                                                                                                                                                                                                                                                                                                                                                                                                                                                                                                                                                                                                                                                                                                                                                                                                                                                                                                                                                                                                                                                                                                                                                                                                                                                                                                                                                                                                                                                                                                                                                                                                                                                                                                                                                                                                                                                                                                                                                                                                                                                | Y                                      |                                                     |                                                                    |                                                                                                |                                                   | 77 / 5                |
| -                             |                                                                                                                                                                                                                                                                                                                                                                                                                                                                                                                                                                                                                                                                                                                                                                                                                                                                                                                                                                                                                                                                                                                                                                                                                                                                                                                                                                                                                                                                                                                                                                                                                                                                                                                                                                                                                                                                                                                                                                                                                                                                                                                                |                                        |                                                     | 200                                                                |                                                                                                | -                                                 | - Marie               |
|                               |                                                                                                                                                                                                                                                                                                                                                                                                                                                                                                                                                                                                                                                                                                                                                                                                                                                                                                                                                                                                                                                                                                                                                                                                                                                                                                                                                                                                                                                                                                                                                                                                                                                                                                                                                                                                                                                                                                                                                                                                                                                                                                                                |                                        | Assay - CHARGES PER SU<br>amples. 520 for each sub- |                                                                    |                                                                                                |                                                   |                       |
| end invoice to                | Submitter                                                                                                                                                                                                                                                                                                                                                                                                                                                                                                                                                                                                                                                                                                                                                                                                                                                                                                                                                                                                                                                                                                                                                                                                                                                                                                                                                                                                                                                                                                                                                                                                                                                                                                                                                                                                                                                                                                                                                                                                                                                                                                                      | AccuPO reference                       | Printed                                             | Pleasem                                                            | ent enclosed.<br>ake checks paya                                                               | ible to Texas AgriLife Ext                        | ension Service (TPDDL |