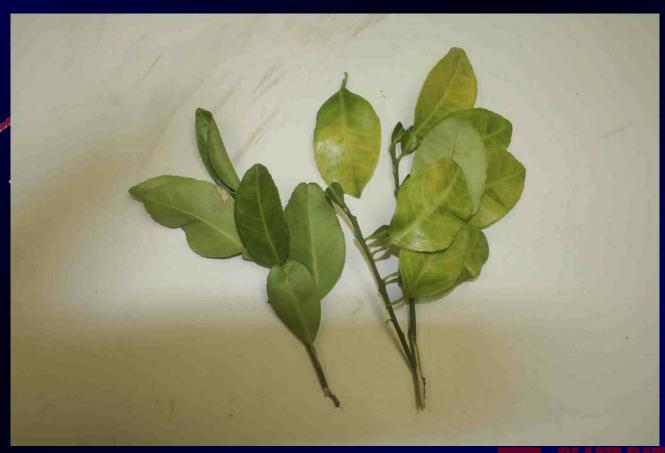

# Collect sample

Preferably more than 10-12 leaves still attached to branches.

A M A LICEOPHOLOGY

Place collected samples in a zip-lock bag or plastic bag and secure tightly

Identify the sample: label the bag clearly and provide sampling date.