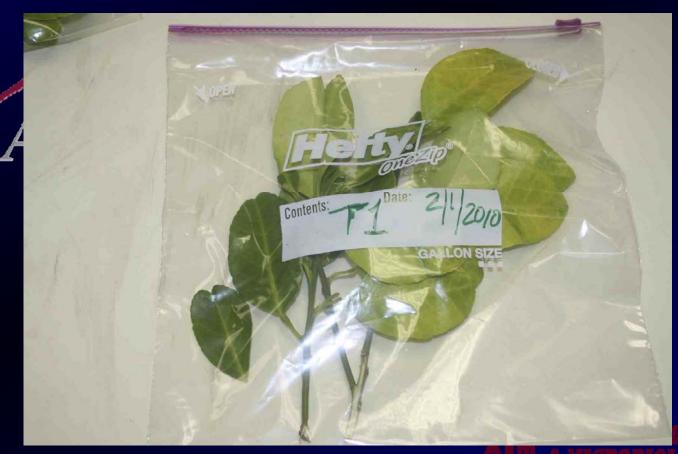

# Collect sample

Preferably more than 10-12 leaves still attached to branches.

A M A LICEOPHOLOGY

Place collected samples in a zip-lock bag or plastic bag and secure tightly

Identify the sample: label the bag clearly and provide sampling date.

Treat each submitted sample separately. Label bags clearly so that samples can be

differentiated.

ALIM A BITCHORIOTORY

| This assay                    | is current                                                                                                                                                                                                                                                                                                                                                                                                                                                                                                                                                                                                                                                                                                                                                                                                                                                                                                                                                                                                                                                                                                                                                                                                                                                                                                                                                                                                                                                                                                                                                                                                                                                                                                                                                                                                                                                                                                                                                                                                                                                                                                                     | IG/Huanglongh ly available to Texas of | mly. poor not learners.                             | diserte / durativ<br>printe specimen,<br>print may lead to<br>this | antclinical agitam<br>onton diagnostrand or<br>swith thorough toning<br>a moccamine diagnosis. | AS 8032 for 979 845 6495 usedu hittp://plantecis. | lctamuedu             |
|-------------------------------|--------------------------------------------------------------------------------------------------------------------------------------------------------------------------------------------------------------------------------------------------------------------------------------------------------------------------------------------------------------------------------------------------------------------------------------------------------------------------------------------------------------------------------------------------------------------------------------------------------------------------------------------------------------------------------------------------------------------------------------------------------------------------------------------------------------------------------------------------------------------------------------------------------------------------------------------------------------------------------------------------------------------------------------------------------------------------------------------------------------------------------------------------------------------------------------------------------------------------------------------------------------------------------------------------------------------------------------------------------------------------------------------------------------------------------------------------------------------------------------------------------------------------------------------------------------------------------------------------------------------------------------------------------------------------------------------------------------------------------------------------------------------------------------------------------------------------------------------------------------------------------------------------------------------------------------------------------------------------------------------------------------------------------------------------------------------------------------------------------------------------------|----------------------------------------|-----------------------------------------------------|--------------------------------------------------------------------|------------------------------------------------------------------------------------------------|---------------------------------------------------|-----------------------|
| Address:<br>City: Phone: X    | LW.                                                                                                                                                                                                                                                                                                                                                                                                                                                                                                                                                                                                                                                                                                                                                                                                                                                                                                                                                                                                                                                                                                                                                                                                                                                                                                                                                                                                                                                                                                                                                                                                                                                                                                                                                                                                                                                                                                                                                                                                                                                                                                                            | TOWN<br>XX-XXXX<br>an (3 ab)           | EM CO                                               | and the same                                                       | ate/Zip: T                                                                                     | County: 1                                         | HILL                  |
| Submitter is<br>Send result v | in Sem                                                                                                                                                                                                                                                                                                                                                                                                                                                                                                                                                                                                                                                                                                                                                                                                                                                                                                                                                                                                                                                                                                                                                                                                                                                                                                                                                                                                                                                                                                                                                                                                                                                                                                                                                                                                                                                                                                                                                                                                                                                                                                                         | omeowner Oth                           | erndard mati                                        | Consu                                                              | 1000                                                                                           | <b>Y</b>                                          | 1                     |
|                               |                                                                                                                                                                                                                                                                                                                                                                                                                                                                                                                                                                                                                                                                                                                                                                                                                                                                                                                                                                                                                                                                                                                                                                                                                                                                                                                                                                                                                                                                                                                                                                                                                                                                                                                                                                                                                                                                                                                                                                                                                                                                                                                                |                                        | Plant (leaves/fruit) sample                         | 3/4/2005                                                           | ect sample                                                                                     |                                                   | 200                   |
| City:                         |                                                                                                                                                                                                                                                                                                                                                                                                                                                                                                                                                                                                                                                                                                                                                                                                                                                                                                                                                                                                                                                                                                                                                                                                                                                                                                                                                                                                                                                                                                                                                                                                                                                                                                                                                                                                                                                                                                                                                                                                                                                                                                                                |                                        | State/2                                             | Spt                                                                |                                                                                                |                                                   | 2.5                   |
| Date sample co                | ollected:                                                                                                                                                                                                                                                                                                                                                                                                                                                                                                                                                                                                                                                                                                                                                                                                                                                                                                                                                                                                                                                                                                                                                                                                                                                                                                                                                                                                                                                                                                                                                                                                                                                                                                                                                                                                                                                                                                                                                                                                                                                                                                                      | 2 11                                   | 2010                                                |                                                                    |                                                                                                | omatic plants/total plant                         | 1: 20                 |
| Total Acresge:                | Tally on William King and                                                                                                                                                                                                                                                                                                                                                                                                                                                                                                                                                                                                                                                                                                                                                                                                                                                                                                                                                                                                                                                                                                                                                                                                                                                                                                                                                                                                                                                                                                                                                                                                                                                                                                                                                                                                                                                                                                                                                                                                                                                                                                      | ion/infestation:                       |                                                     | Acres affec                                                        | ted: 5                                                                                         | 0                                                 | Land - The            |
| THE PERSON NAMED IN COLUMN 1  | Section of the last of the las | Other Street Street                    | Slight Moderate                                     | Severe                                                             |                                                                                                |                                                   |                       |
| or COStor Live Chair          | 7272994                                                                                                                                                                                                                                                                                                                                                                                                                                                                                                                                                                                                                                                                                                                                                                                                                                                                                                                                                                                                                                                                                                                                                                                                                                                                                                                                                                                                                                                                                                                                                                                                                                                                                                                                                                                                                                                                                                                                                                                                                                                                                                                        | Host plant commo                       | additional input table                              |                                                                    | n page 2 of fo                                                                                 |                                                   |                       |
| PODL*                         | LABEL                                                                                                                                                                                                                                                                                                                                                                                                                                                                                                                                                                                                                                                                                                                                                                                                                                                                                                                                                                                                                                                                                                                                                                                                                                                                                                                                                                                                                                                                                                                                                                                                                                                                                                                                                                                                                                                                                                                                                                                                                                                                                                                          | name                                   | Host plant scientifi                                | cname                                                              | Planting Date                                                                                  | Specific Location infor<br>(preferable GPS        |                       |
|                               | 7                                                                                                                                                                                                                                                                                                                                                                                                                                                                                                                                                                                                                                                                                                                                                                                                                                                                                                                                                                                                                                                                                                                                                                                                                                                                                                                                                                                                                                                                                                                                                                                                                                                                                                                                                                                                                                                                                                                                                                                                                                                                                                                              | SHECOLON                               | 5 C. sinen                                          | sis<br>—                                                           | 11/200k                                                                                        | 30.615                                            | -96 339               |
|                               |                                                                                                                                                                                                                                                                                                                                                                                                                                                                                                                                                                                                                                                                                                                                                                                                                                                                                                                                                                                                                                                                                                                                                                                                                                                                                                                                                                                                                                                                                                                                                                                                                                                                                                                                                                                                                                                                                                                                                                                                                                                                                                                                | Y                                      |                                                     |                                                                    |                                                                                                |                                                   | 77 / 5                |
| -                             |                                                                                                                                                                                                                                                                                                                                                                                                                                                                                                                                                                                                                                                                                                                                                                                                                                                                                                                                                                                                                                                                                                                                                                                                                                                                                                                                                                                                                                                                                                                                                                                                                                                                                                                                                                                                                                                                                                                                                                                                                                                                                                                                |                                        |                                                     | 200                                                                |                                                                                                | -                                                 | - Marie               |
|                               |                                                                                                                                                                                                                                                                                                                                                                                                                                                                                                                                                                                                                                                                                                                                                                                                                                                                                                                                                                                                                                                                                                                                                                                                                                                                                                                                                                                                                                                                                                                                                                                                                                                                                                                                                                                                                                                                                                                                                                                                                                                                                                                                |                                        | Assay - CHARGES PER SU<br>amples. 520 for each sub- |                                                                    |                                                                                                |                                                   |                       |
| end invoice to                | Submitter                                                                                                                                                                                                                                                                                                                                                                                                                                                                                                                                                                                                                                                                                                                                                                                                                                                                                                                                                                                                                                                                                                                                                                                                                                                                                                                                                                                                                                                                                                                                                                                                                                                                                                                                                                                                                                                                                                                                                                                                                                                                                                                      | AccuPO reference                       | Printed                                             | Pleasem                                                            | ent enclosed.<br>ake checks paya                                                               | ible to Texas AgriLife Ext                        | ension Service (TPDDL |