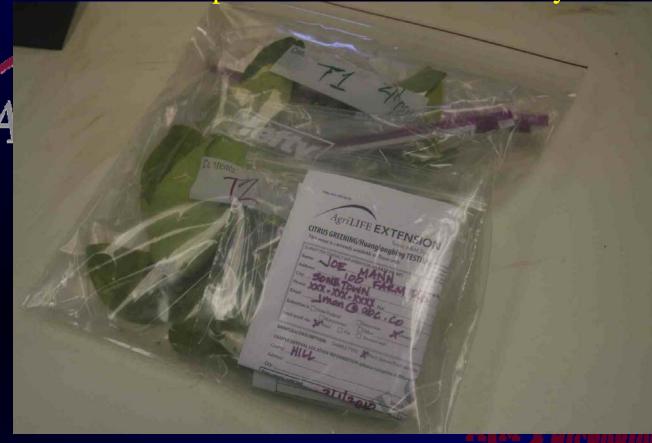

# ENSION

exas A&M System

Place completed form(s) in a zip-lock bag or plastic bag and

secure tightly.

Place all samples and form(s) into one (1) zip-lock or plastic bag and secure.

Make sure basic information portion of the form is easily