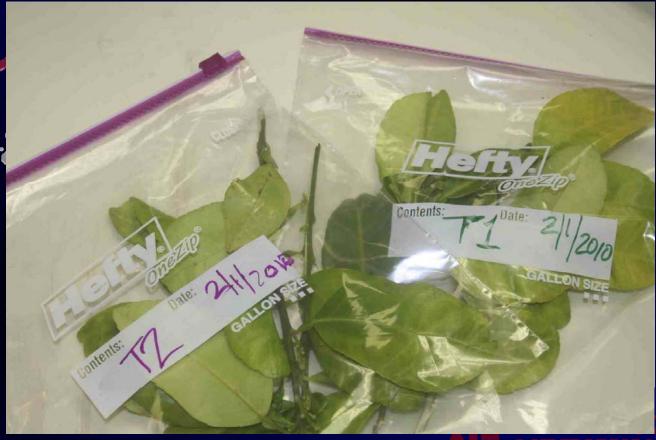

Treat each submitted sample separately. Label bags clearly so that samples can be

differentiated.

ALIM A BITCHORIOTORY

| This assay                    | is current                                                                                                                                                                                                                                                                                                                                                                                                                                                                                                                                                                                                                                                                                                                                                                                                                                                                                                                                                                                                                                                                                                                                                                                                                                                                                                                                                                                                                                                                                                                                                                                                                                                                                                                                                                                                                                                                                                                                                                                                                                                                                                                     | IG/Huanglongh ly available to Texas of | mly. poor not learners.                             | diserte / durativ<br>printe specimen,<br>print may lead to<br>this | antclinical agitam<br>onton diagnostrand or<br>swith thorough toning<br>a moccamine diagnosis. | AS 8032 for 979 845 6495 usedu hittp://plantecis. | lctamuedu             |
|-------------------------------|--------------------------------------------------------------------------------------------------------------------------------------------------------------------------------------------------------------------------------------------------------------------------------------------------------------------------------------------------------------------------------------------------------------------------------------------------------------------------------------------------------------------------------------------------------------------------------------------------------------------------------------------------------------------------------------------------------------------------------------------------------------------------------------------------------------------------------------------------------------------------------------------------------------------------------------------------------------------------------------------------------------------------------------------------------------------------------------------------------------------------------------------------------------------------------------------------------------------------------------------------------------------------------------------------------------------------------------------------------------------------------------------------------------------------------------------------------------------------------------------------------------------------------------------------------------------------------------------------------------------------------------------------------------------------------------------------------------------------------------------------------------------------------------------------------------------------------------------------------------------------------------------------------------------------------------------------------------------------------------------------------------------------------------------------------------------------------------------------------------------------------|----------------------------------------|-----------------------------------------------------|--------------------------------------------------------------------|------------------------------------------------------------------------------------------------|---------------------------------------------------|-----------------------|
| Address:<br>City: Phone: X    | LW.                                                                                                                                                                                                                                                                                                                                                                                                                                                                                                                                                                                                                                                                                                                                                                                                                                                                                                                                                                                                                                                                                                                                                                                                                                                                                                                                                                                                                                                                                                                                                                                                                                                                                                                                                                                                                                                                                                                                                                                                                                                                                                                            | TOWN<br>XX-XXXX<br>an (3 ab)           | EM CO                                               | and the same                                                       | ate/Zip: T                                                                                     | County: 1                                         | HILL                  |
| Submitter is<br>Send result v | in Sem                                                                                                                                                                                                                                                                                                                                                                                                                                                                                                                                                                                                                                                                                                                                                                                                                                                                                                                                                                                                                                                                                                                                                                                                                                                                                                                                                                                                                                                                                                                                                                                                                                                                                                                                                                                                                                                                                                                                                                                                                                                                                                                         | omeowner Oth                           | erndard mati                                        | Consu                                                              | 1000                                                                                           | <b>Y</b>                                          | 1                     |
|                               |                                                                                                                                                                                                                                                                                                                                                                                                                                                                                                                                                                                                                                                                                                                                                                                                                                                                                                                                                                                                                                                                                                                                                                                                                                                                                                                                                                                                                                                                                                                                                                                                                                                                                                                                                                                                                                                                                                                                                                                                                                                                                                                                |                                        | Plant (leaves/fruit) sample                         | 3/4/2005                                                           | ect sample                                                                                     |                                                   | 200                   |
| City:                         |                                                                                                                                                                                                                                                                                                                                                                                                                                                                                                                                                                                                                                                                                                                                                                                                                                                                                                                                                                                                                                                                                                                                                                                                                                                                                                                                                                                                                                                                                                                                                                                                                                                                                                                                                                                                                                                                                                                                                                                                                                                                                                                                |                                        | State/2                                             | Spt                                                                |                                                                                                |                                                   | 2.5                   |
| Date sample co                | ollected:                                                                                                                                                                                                                                                                                                                                                                                                                                                                                                                                                                                                                                                                                                                                                                                                                                                                                                                                                                                                                                                                                                                                                                                                                                                                                                                                                                                                                                                                                                                                                                                                                                                                                                                                                                                                                                                                                                                                                                                                                                                                                                                      | 2 11                                   | 2010                                                |                                                                    |                                                                                                | omatic plants/total plant                         | 1: 20                 |
| Total Acresge:                | Tally on William King and                                                                                                                                                                                                                                                                                                                                                                                                                                                                                                                                                                                                                                                                                                                                                                                                                                                                                                                                                                                                                                                                                                                                                                                                                                                                                                                                                                                                                                                                                                                                                                                                                                                                                                                                                                                                                                                                                                                                                                                                                                                                                                      | ion/infestation:                       |                                                     | Acres affec                                                        | ted: 5                                                                                         | 0                                                 | Land - The            |
| THE PERSON NAMED IN COLUMN 1  | Section of the last of the las | Other Street Street                    | Slight Moderate                                     | Severe                                                             |                                                                                                |                                                   |                       |
| or COStor Live Chair          | 7272994                                                                                                                                                                                                                                                                                                                                                                                                                                                                                                                                                                                                                                                                                                                                                                                                                                                                                                                                                                                                                                                                                                                                                                                                                                                                                                                                                                                                                                                                                                                                                                                                                                                                                                                                                                                                                                                                                                                                                                                                                                                                                                                        | Host plant commo                       | additional input table                              |                                                                    | n page 2 of fo                                                                                 |                                                   |                       |
| PODL*                         | LABEL                                                                                                                                                                                                                                                                                                                                                                                                                                                                                                                                                                                                                                                                                                                                                                                                                                                                                                                                                                                                                                                                                                                                                                                                                                                                                                                                                                                                                                                                                                                                                                                                                                                                                                                                                                                                                                                                                                                                                                                                                                                                                                                          | name                                   | Host plant scientifi                                | cname                                                              | Planting Date                                                                                  | Specific Location infor<br>(preferable GPS        |                       |
|                               | 7                                                                                                                                                                                                                                                                                                                                                                                                                                                                                                                                                                                                                                                                                                                                                                                                                                                                                                                                                                                                                                                                                                                                                                                                                                                                                                                                                                                                                                                                                                                                                                                                                                                                                                                                                                                                                                                                                                                                                                                                                                                                                                                              | SHECOLON                               | 5 C. sinen                                          | sis<br>—                                                           | 11/200k                                                                                        | 30.615                                            | -96 339               |
|                               |                                                                                                                                                                                                                                                                                                                                                                                                                                                                                                                                                                                                                                                                                                                                                                                                                                                                                                                                                                                                                                                                                                                                                                                                                                                                                                                                                                                                                                                                                                                                                                                                                                                                                                                                                                                                                                                                                                                                                                                                                                                                                                                                | Y                                      |                                                     |                                                                    |                                                                                                |                                                   | 77 / 5                |
| -                             |                                                                                                                                                                                                                                                                                                                                                                                                                                                                                                                                                                                                                                                                                                                                                                                                                                                                                                                                                                                                                                                                                                                                                                                                                                                                                                                                                                                                                                                                                                                                                                                                                                                                                                                                                                                                                                                                                                                                                                                                                                                                                                                                |                                        |                                                     | 200                                                                |                                                                                                | -                                                 | - Marie               |
|                               |                                                                                                                                                                                                                                                                                                                                                                                                                                                                                                                                                                                                                                                                                                                                                                                                                                                                                                                                                                                                                                                                                                                                                                                                                                                                                                                                                                                                                                                                                                                                                                                                                                                                                                                                                                                                                                                                                                                                                                                                                                                                                                                                |                                        | Assay - CHARGES PER SU<br>amples. 520 for each sub- |                                                                    |                                                                                                |                                                   |                       |
| end invoice to                | Submitter                                                                                                                                                                                                                                                                                                                                                                                                                                                                                                                                                                                                                                                                                                                                                                                                                                                                                                                                                                                                                                                                                                                                                                                                                                                                                                                                                                                                                                                                                                                                                                                                                                                                                                                                                                                                                                                                                                                                                                                                                                                                                                                      | AccuPO reference                       | Printed                                             | Pleasem                                                            | ent enclosed.<br>ake checks paya                                                               | ible to Texas AgriLife Ext                        | ension Service (TPDDL |