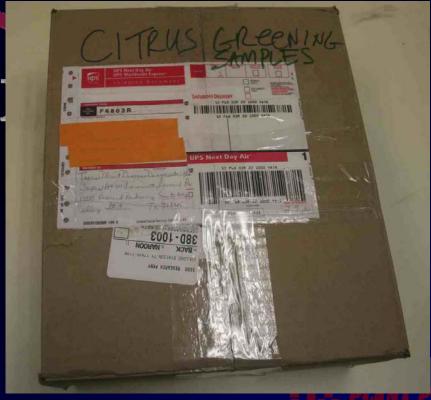

visible

Place the submission package [sample bags and form(s) in one bag] into a crush-proof box.

Close and secure box with packaging tape.

Clearly label on box "CITRUS GREENING SAMPLES"

Mail box [recommend overnight and/or courier service] to

diagnostic clinic.]

AgriLIF

Additional tips

- Send sample via overnight service and early in the week to allow diagnostic Agoin of Eart processing sample securely (prevents sitting Assample over the weekend)